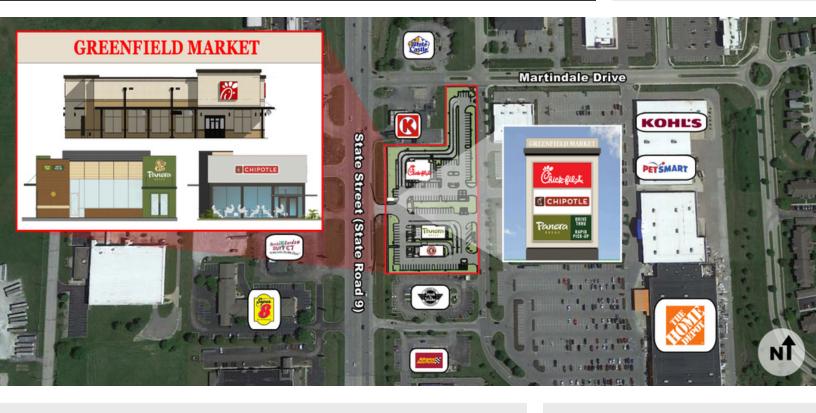

## **GREENFIELD MARKET**

2203 N State St Greenfield, IN 46140

#### **PROPERTY OVERVIEW**

Greenfield Market is a new development by Midland Atlantic Properties located along the main retail corridor (State Road 9) in Greenfield, Indiana.

### **PROPERTY HIGHLIGHTS**

- New Freestanding Chick-fil-A, Panera Bread and Chipotle all Featuring a Drive-thru or Pick
   Up Lane Option
- Estimated Opening Dates Range from Mid-July Through Early September 2022
- Excellent Visibility with Frontage on North State Street (SR 9)
- Abundant Cross-Access Easements with Surrounding Shopping Centers
- Less than 1/4 Mile from I-70
- Traffic Counts: State Street (SR 9): 27,662 Interstate 70: 43,646