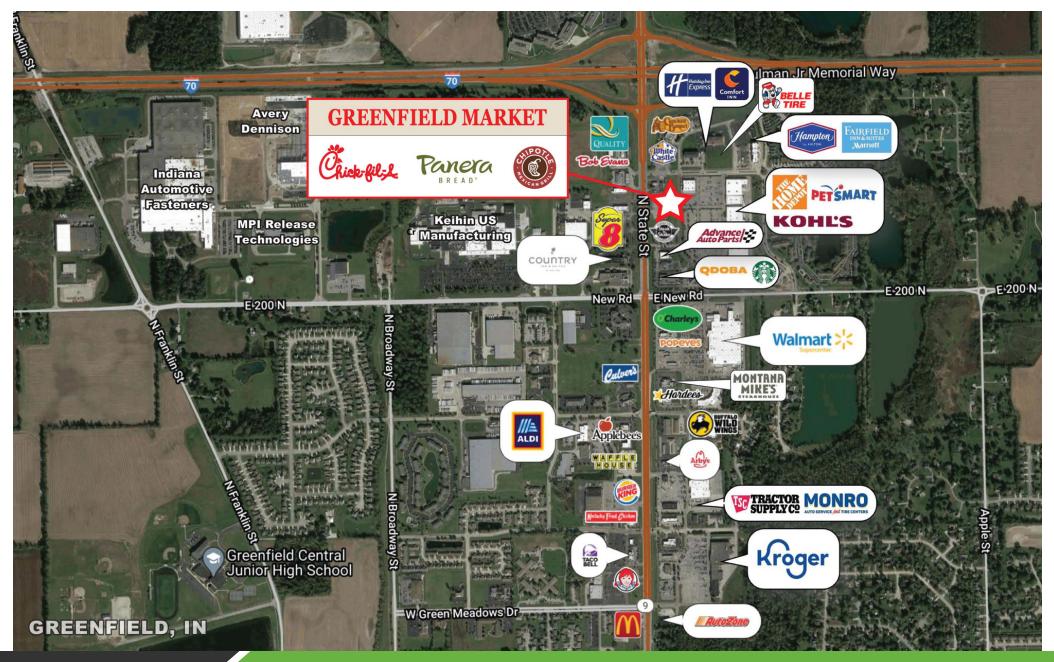

#### **PROPERTY OVERVIEW**

Greenfield Market is a new development by Midland Atlantic Properties located along the main retail corridor (State Road 9) in Greenfield, Indiana.

### **PROPERTY HIGHLIGHTS**

- New Freestanding Chick-fil-A, Panera Bread and Chipotle all Featuring a Drive-thru or Pick
   Up Lane Option
- Estimated Opening Dates Range from Mid-July Through Early September 2022
- Excellent Visibility with Frontage on North State Street (SR 9)
- Abundant Cross-Access Easements with Surrounding Shopping Centers
- Less than 1/4 Mile from I-70
- Traffic Counts: State Street (SR 9): 27,662 Interstate 70: 43,646