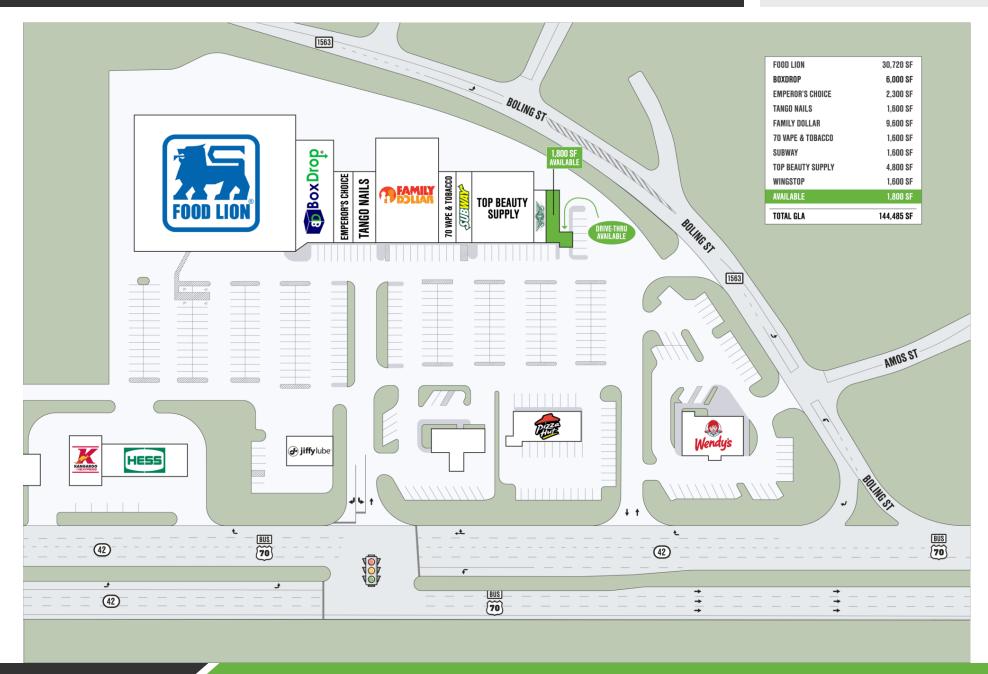

### **PROPERTY OVERVIEW**

Clayton Village is a 61,620 square foot Food Lion anchored shopping center located on US Highway 70 in Clayton, Johnston County, NC. Clayton is approximately 15 miles+/- southeast of Raleigh, NC and acts as a regional retail hub for the surrounding small markets.

#### **PROPERTY HIGHLIGHTS**

- 1,800 Square Foot End Cap with Drive-thru Available
- New Traffic Light Along Highway 70
- The Shopping Center Lies Along the Heavily Trafficked Retail Corridor of US 70 in Clayton (29,441 ADT Estimate)
- · 4 Points of Ingress / Egress, Allowing Sufficient Access In and Out of the Center