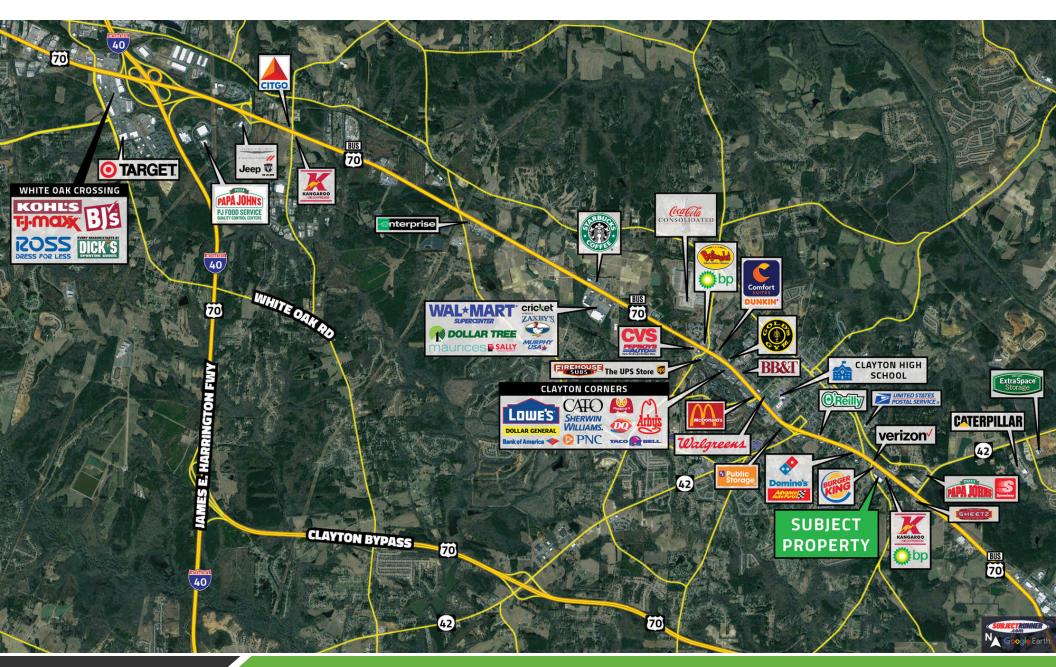

### **PROPERTY OVERVIEW**

Clayton Village is a 61,620 square foot Food Lion anchored shopping center located on US Highway 70 in Clayton, Johnston County, NC. Clayton is approximately 15 miles+/- southeast of Raleigh, NC and acts as a regional retail hub for the surrounding small markets.