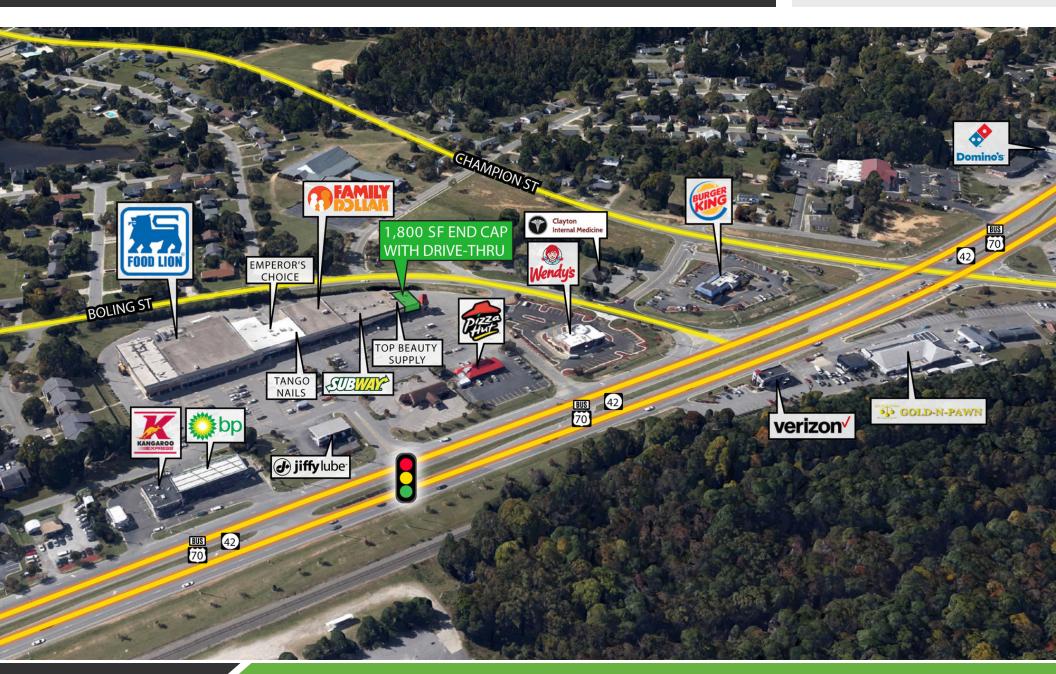

#### **PROPERTY HIGHLIGHTS**

- 1,800 Square Foot End Cap with Drive-thru Available
- New Traffic Light Along Highway 70
- The Shopping Center Lies Along the Heavily Trafficked Retail Corridor of US 70 in Clayton (29,441 ADT Estimate)
- · 4 Points of Ingress / Egress, Allowing Sufficient Access In and Out of the Center