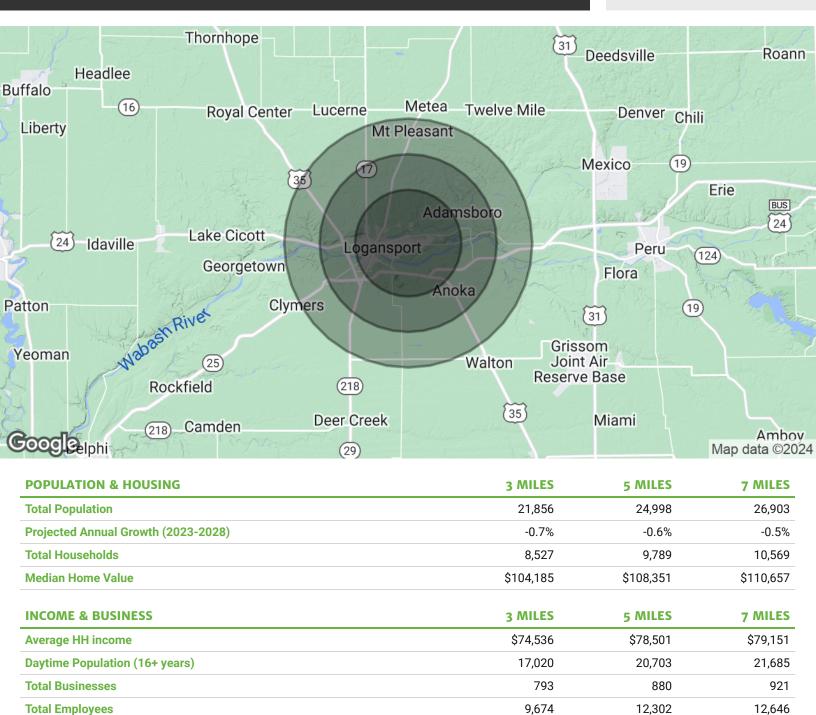

### **PROPERTY HIGHLIGHTS**

| otal Population  | 21,856     | 24,998               |
|------------------|------------|----------------------|
| verage HH Income | \$74,536   | \$78,501             |
| Businesses       | 793        | 880                  |
| mployees         | 9,674      | 12,302               |
|                  |            |                      |
|                  | ) {        | 31                   |
| Royal Center     | <u> </u>   |                      |
| 35               | $^{\circ}$ |                      |
| 24 Logar         | nsport     | Peru                 |
| Google 25        | Mar        | (19)<br>o data ©2024 |
| 35)<br>24) Logar |            |                      |

**DEMOGRAPHICS 3 MILES 5 MILES** 