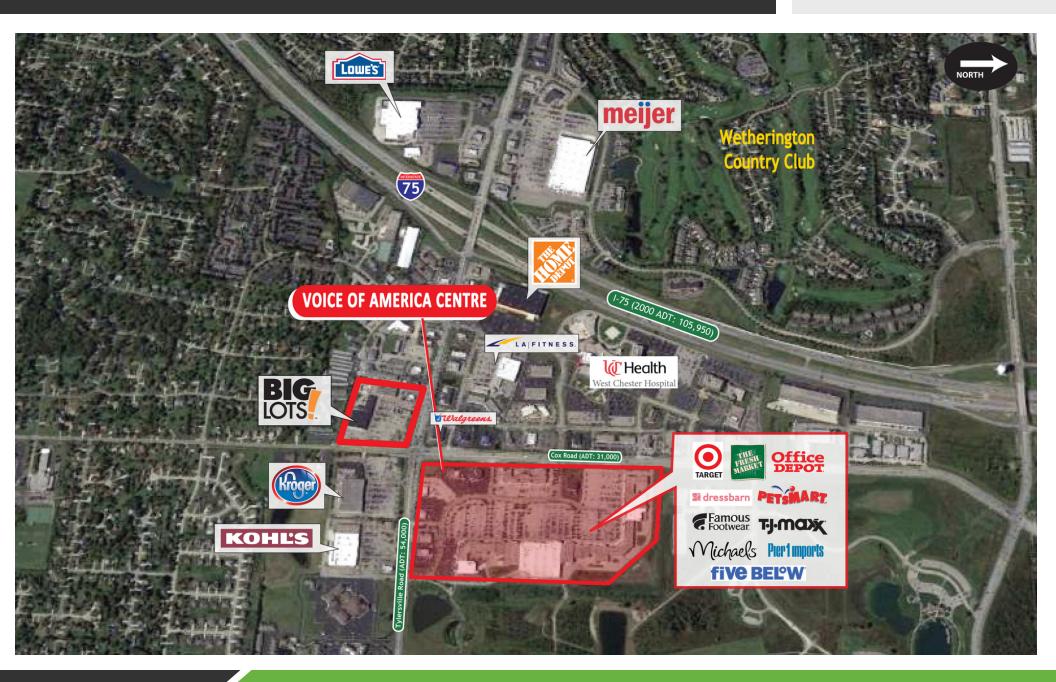

### **PROPERTY OVERVIEW**

Voice of America is a super regional 450,000 square foot Target anchored center.

### **PROPERTY HIGHLIGHTS**

- Co-Tenants Include Michaels, PetsMart, TJ Maxx, The Fresh Market and Office Depot as well as Many Other National Tenants
- Located in Greater Cincinnati's West Chester Township which is the Economic Center of the Cincinnati-Dayton Metroplex with a Population of Over 3 Million
- West Chester is Soon to be Cincinnati's 2nd Largest Community in the Cincinnati MSA and it was Ranked as the Fastest Growing Community in the Region (1990-2000) by Population Growth
- West Chester is the Employment Epicenter in the Region with Over 3,000 Businesses and 50,000 Employees