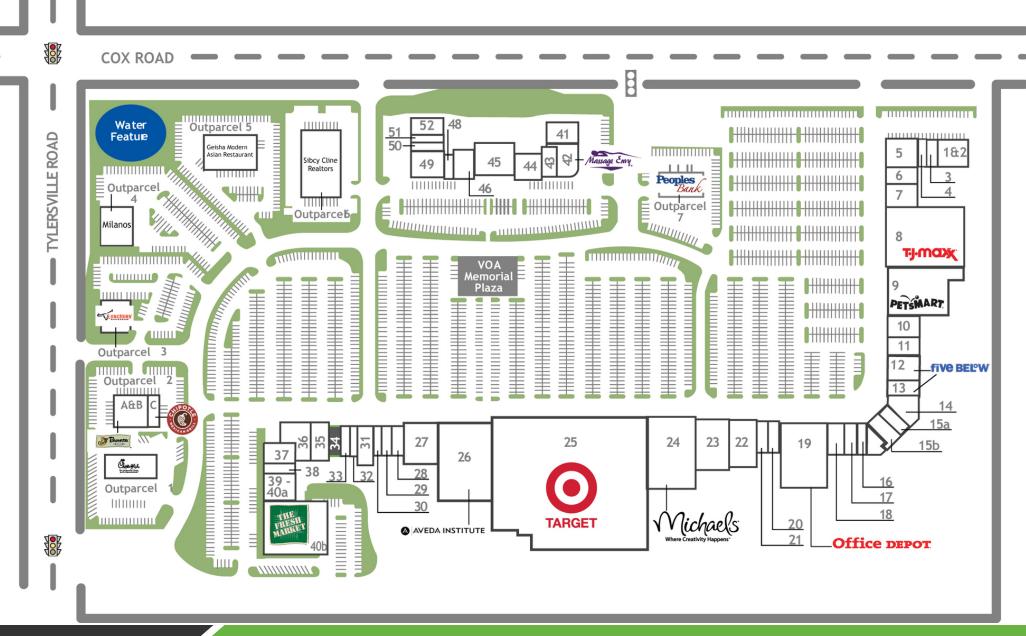

### **PROPERTY OVERVIEW**

Voice of America is a super regional 450,000 square foot Target anchored center.

### **PROPERTY HIGHLIGHTS**

- Co-Tenants Include Michaels, PetsMart, TJ Maxx, The Fresh Market and Office Depot as well as Many Other National Tenants
- Located in Greater Cincinnati's West Chester Township which is the Economic Center of the Cincinnati-Dayton Metroplex with a Population of Over 3 Million
- West Chester is Soon to be Cincinnati's 2nd Largest Community in the Cincinnati MSA and it was Ranked as the Fastest Growing Community in the Region (1990-2000) by Population Growth
- West Chester is the Employment Epicenter in the Region with Over 3,000 Businesses and 50,000 Employees