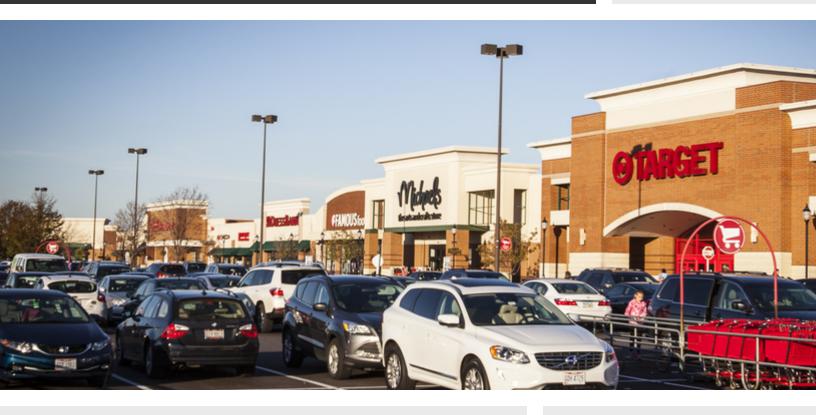

### **PROPERTY OVERVIEW**

Voice of America is a super regional 450,000 square foot Target anchored center.

### **PROPERTY HIGHLIGHTS**

- Co-Tenants Include Michaels, PetsMart, TJ Maxx, The Fresh Market and Office Depot as well as Many Other National Tenants
- Located in Greater Cincinnati's West Chester Township which is the Economic Center of the Cincinnati-Dayton Metroplex with a Population of Over 3 Million
- West Chester is Soon to be Cincinnati's 2nd Largest Community in the Cincinnati MSA and it was Ranked as the Fastest Growing Community in the Region (1990-2000) by Population Growth
- West Chester is the Employment Epicenter in the Region with Over 3,000 Businesses and 50,000 Employees