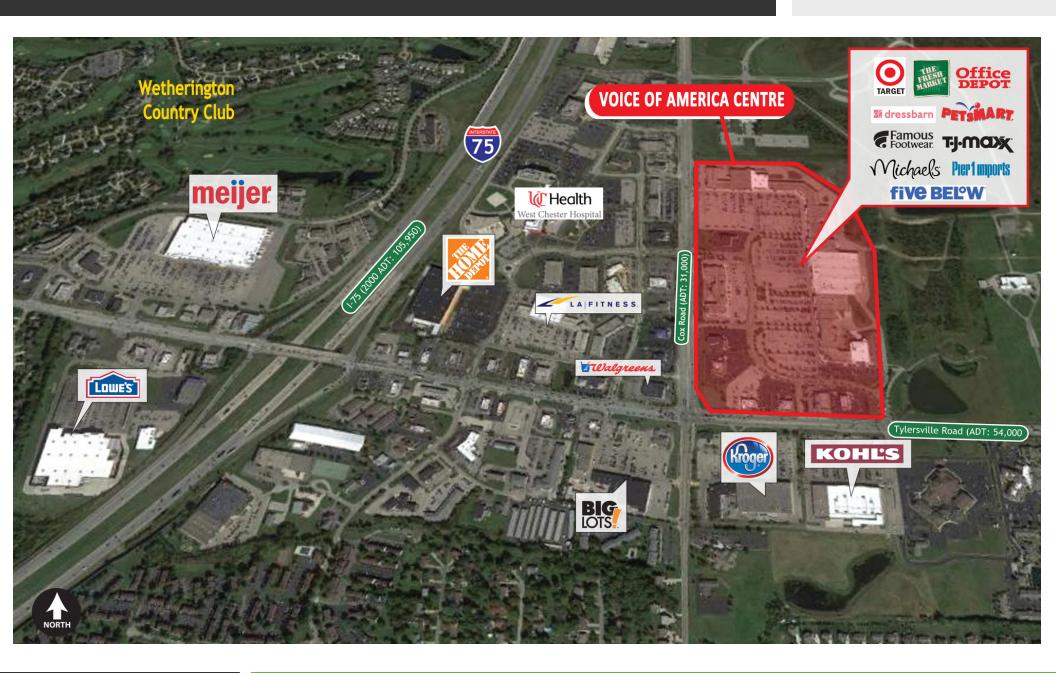

### **PROPERTY OVERVIEW**

Voice of America is a super regional 450,000 square foot Target anchored center.

### **PROPERTY HIGHLIGHTS**

- Co-Tenants Include Michaels, PetsMart, TJ Maxx, The Fresh Market and Office Depot as well as Many Other National Tenants
- Located in Greater Cincinnati's West Chester Township which is the Economic Center of the Cincinnati-Dayton Metroplex with a Population of Over 3 Million
- West Chester is Soon to be Cincinnati's 2nd Largest Community in the Cincinnati MSA and it was Ranked as the Fastest Growing Community in the Region (1990-2000) by Population Growth
- West Chester is the Employment Epicenter in the Region with Over 3,000 Businesses and 50,000 Employees