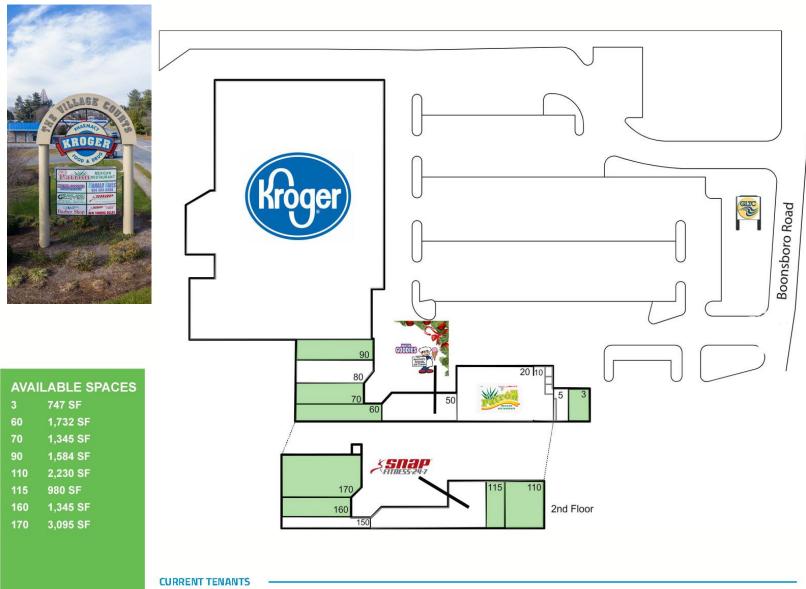

### **Property Features**

- Neighborhood Retail Center GLA 77,402 SF
- Anchored by one of top performing Kroger stores in the region
- Eight spaces available from 747 SF to 3,095 SF
- The center just completed a multi-million dollar renovation including the façade, exterior painting, signage, parking area and Kroger's interior
- 16,000 VPD along Boonsboro Road
- Center is located on the GLTC bus line
- Center is located in the highest income area in the City of Lynchburg with average household income within one mile in excess of \$132,903.00

## RETAIL FOR LEASE Village Courts Shopping Center

4119 Boonsboro Road | Lynchburg, VA 24503

| 5  | Modern Male Barbershop | 375 SF 50 | Mister Goodies |
|----|------------------------|-----------|----------------|
| 10 | Mahalo Nail Salon      | 936 SF 80 | Peakland Cater |

4,307

| SF | 50  | Mister Goodies Homemade Ice Cream | 2,277 SF  | 120 Snap Fitness              | 4,606 SF |
|----|-----|-----------------------------------|-----------|-------------------------------|----------|
| SF | 80  | Peakland Catering Co              | 1,511 SF  | 150 Fit 221 Personal Training | 1,501 SF |
| SF | 100 | Kroger                            | 48,831 SF |                               |          |