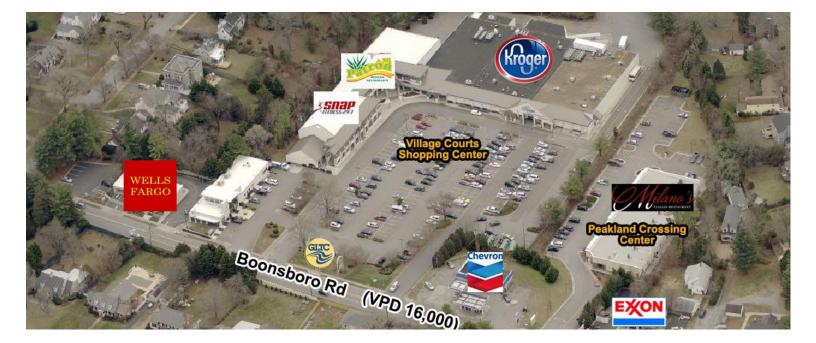

### **Property Features**

- Neighborhood Retail Center GLA 77,402 SF
- Anchored by one of top performing Kroger stores in the region
- Eight spaces available from 747 SF to 3,095 SF
- The center just completed a multi-million dollar renovation including the façade, exterior painting, signage, parking area and Kroger's interior
- 16,000 VPD along Boonsboro Road
- Center is located on the GLTC bus line
- Center is located in the highest income area in the City of Lynchburg with average household income within one mile in excess of \$132,903.00