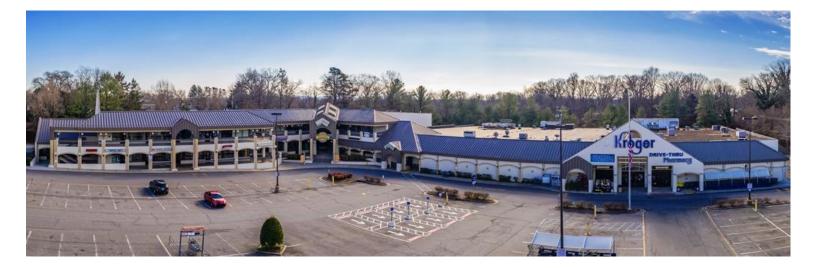

# RETAIL FOR LEASE Village Courts Shopping Center

4119 Boonsboro Road | Lynchburg, VA 24503

### **Property Features**

- Neighborhood Retail Center GLA 77,402 SF
- Anchored by one of top performing Kroger stores in the region
- Eight spaces available from 747 SF to 3,095 SF
- The center just completed a multi-million dollar renovation including the façade, exterior painting, signage, parking area and Kroger's interior
- 16,000 VPD along Boonsboro Road
- Center is located on the GLTC bus line
- Center is located in the highest income area in the City of Lynchburg with average household income within one mile in excess of \$132,903.00