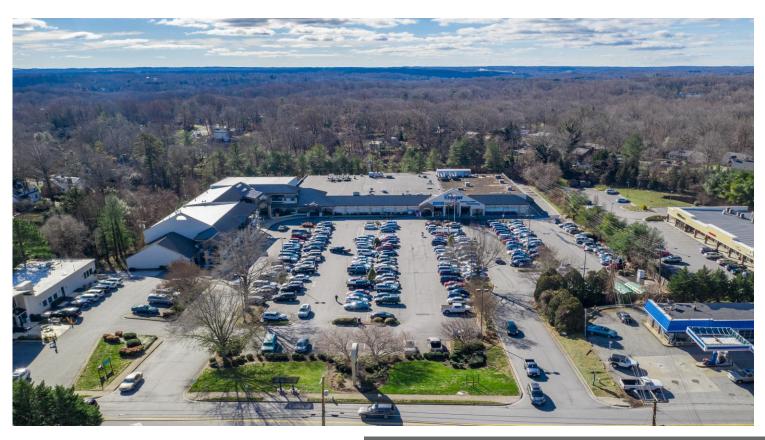

# RETAIL FOR LEASE Village Courts Shopping Center

4119 Boonsboro Road | Lynchburg, VA 24503

### **Property Features**

- Neighborhood Retail Center GLA 77,402 SF
- Anchored by one of top performing Kroger stores in the region
- Eight spaces available from 747 SF to 3,095 SF
- The center just completed a multi-million dollar renovation including the façade, exterior painting, signage, parking area and Kroger's interior
- 16,000 VPD along Boonsboro Road
- Center is located on the GLTC bus line
- Center is located in the highest income area in the City of Lynchburg with average household income within one mile in excess of \$132,903.00