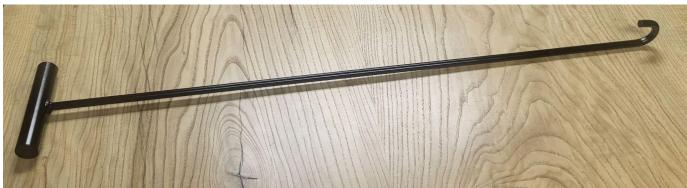

## Tire Hammer/Pin Puller TS47-188

The 1" x 5" handle is designed for tire thumping and 5th wheel release. No more reaching under the trailer!

Additional uses include pallet hooks, grate pullers, freight pullers, etc.

Standard pin pullers include your choice of:

- Red or black color
- 180 degree or 45 degree end
- 32.5" in overall length
- Powder coated steel
- .375 diameter wire w/ 1" x 5" solid bar welded on construction.