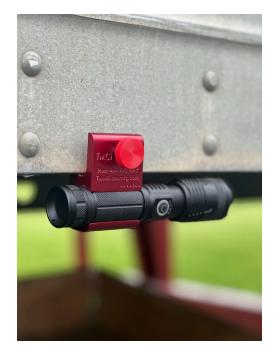

## **Rearview RIG RAY**

Place near the rear of the trailer on the rub rail and tighten the thumb screw to hold. Turn on light to desired density and focus of light.

- Anodized body
- Billet aluminum
- Rechargeable battery
- USB-C charge
- Charging time 3-5 hrs.
- Lighting time 8-12 hrs.
- Zoomable
- Waterproof
- Battery life 100,000 hrs.
- Stainless Steel, plastic head thumb screw
- Machined aluminum body
- Two Magnets on the back