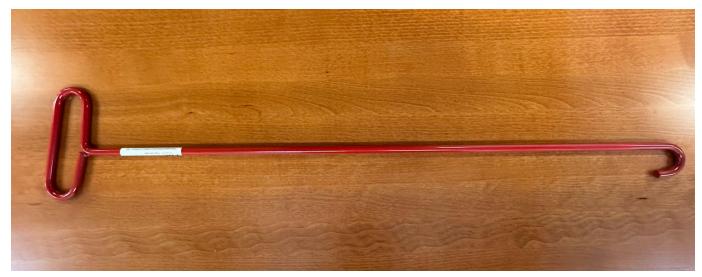

## Pin Puller TS47-257

The Pin Puller is used to release the 5th wheel. No more reaching under the trailer!

Additional uses include pallet hooks, grate pullers, freight pullers, etc.

Standard pin pullers include your choice of:

- Red or black color
- 180 degree or 45 degree end
- 32.5" in overall length
- Powder coated steel
- .375 diameter wire w/ 1" x 5" handle welded (No pinch point)