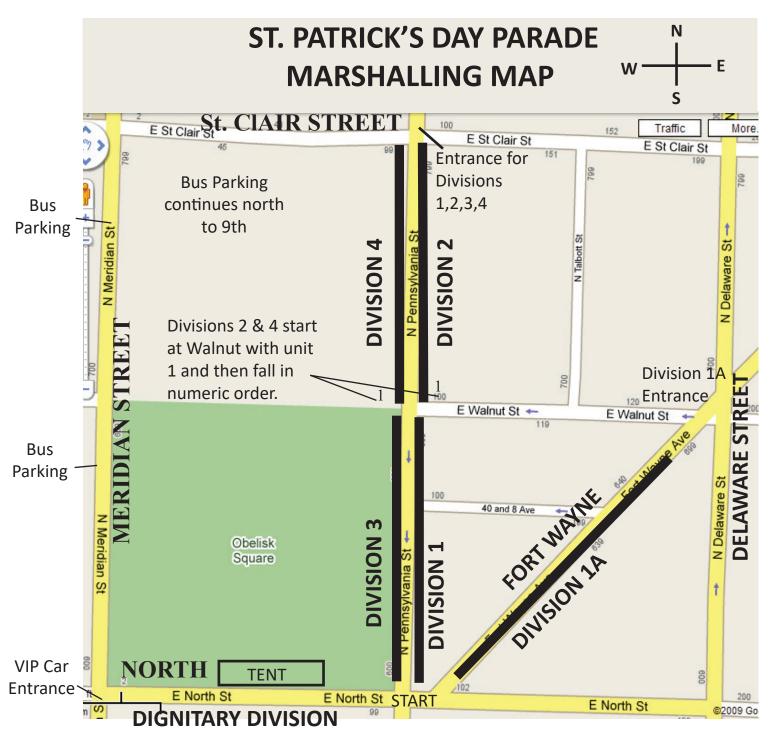

DIVISIONS 1,2,3 & 4 will stage on Pennsylvania Street: Enter at St. Clair and Penn. St.

DIVISION 2&4 will stage from Walnut to St. Clair...DO NOT GO SOUTH OF WALNUT WHEN STAGING.

DIVISION 1A will stage on Fort Wayne: Enter at Delaware and Fort Wayne. Stay on the right curb lane and leave the left curb lane open.

Parade Marshalling/Staging starts at 10:00am. Div 1 & 1A need to be ready by 11:15am. Div 2, 3 & 4 can come after 10:30am. The Parade Starts at 11:30am. Official starting line is at North and Pennsylvania. Takes around a half hour or less to go through the route which is 3/4 of a mile or less in length.